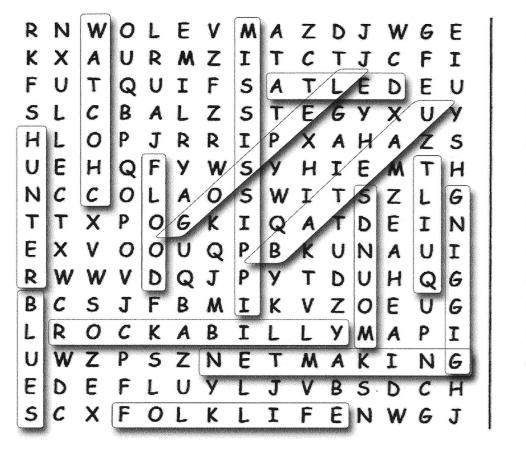

## DELTA PIECES 11: WORD SEARCH ANSWER KEY

MISSISSIPPI DELTA MOUNDS FLOOD CHOCTAW NETMAKING HUNTER BATEAU QUILT GOSPEL ROCKABILLY BLUES GIGGING FOLKLIFE