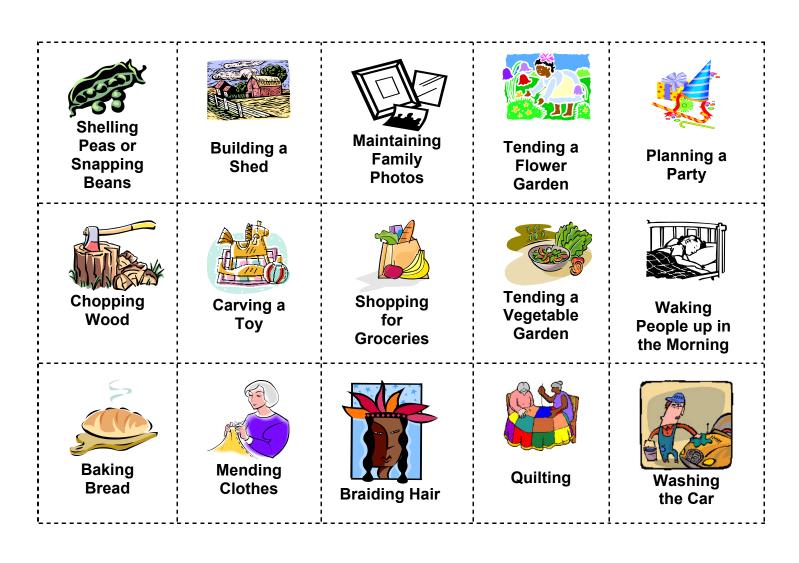

Unit VIII The Worlds of Work and Play Lesson 2 Home Work

## **Domestic Jobs Game**

**Task:** Cut out the Domestic Jobs game pieces below. When you have finished, think about which jobs could go under the different categories listed in the Domestic Job Categories Table, then place selected game pieces under the categories you think they best belong under.

## **DOMESTIC JOBS GAME PIECES**





## **DOMESTIC JOBS GAME PIECES continued**





## **DOMESTIC JOB CATEGORIES TABLE**

| Women | Men | Children &<br>Teens | Elders |
|-------|-----|---------------------|--------|
|       |     |                     |        |
|       |     |                     |        |
|       |     |                     |        |
|       |     |                     |        |
|       |     |                     |        |
|       |     |                     |        |
|       |     |                     |        |
|       |     |                     |        |
|       |     |                     |        |
|       |     |                     |        |
|       |     |                     |        |
|       |     |                     |        |
|       |     |                     |        |
|