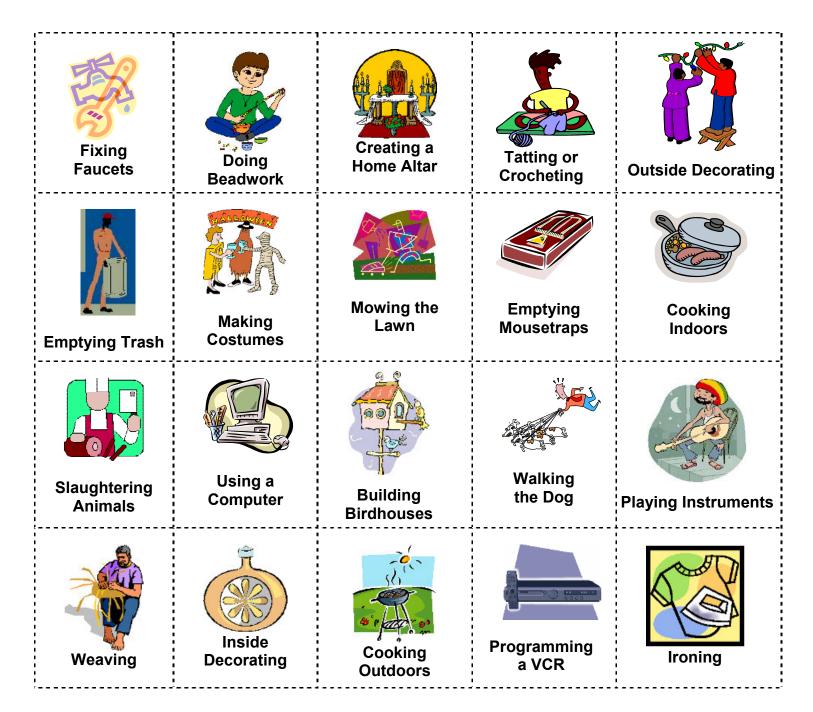

Unit VIII The Worlds of Work and Play Lesson 2 Home Work

## **Domestic Jobs Game**

**Task:** Cut out the Domestic Jobs game pieces below. When you have finished, think about which jobs could go under the different categories listed in the Domestic Job Categories Table, then place selected game pieces under the categories you think they best belong under.

## **DOMESTIC JOBS GAME PIECES**





## **DOMESTIC JOBS GAME PIECES continued**





## **DOMESTIC JOB CATEGORIES TABLE**

| Women | Men | Children &<br>Teens | Elders |
|-------|-----|---------------------|--------|
|       |     |                     |        |
|       |     |                     |        |
|       |     |                     |        |
|       |     |                     |        |
|       |     |                     |        |
|       |     |                     |        |
|       |     |                     |        |
|       |     |                     |        |
|       |     |                     |        |
|       |     |                     |        |
|       |     |                     |        |
|       |     |                     |        |
|       |     |                     |        |
|       |     |                     |        |
|